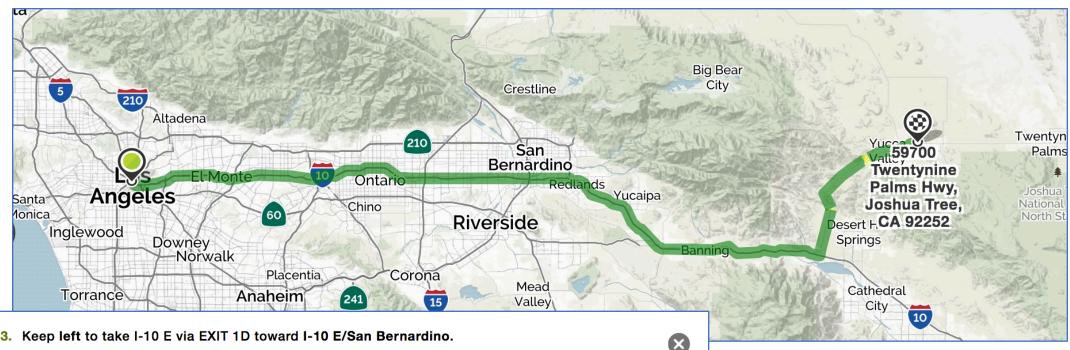

## PRIMETIME AA COED RETREAT June 22 – 24, 2018 Joshua Tree Metaphysical Retreat 59700 Twenty Nine Palms Highway, Joshua Tree

Plan to arrive any time after noon on Friday, June 23. The retreat begins at 6pm with a delicious dinner followed by discussion of the ABC,s Alcoholism, Ego and Self. The Retreat continues on Saturday with a 12 step study, followed by an open AA meeting. The Retreat concludes on Sunday at noon.

## Joshua Tree Metaphysical Retreat 59700 Twenty Nine Palms Highway, Joshua Tree